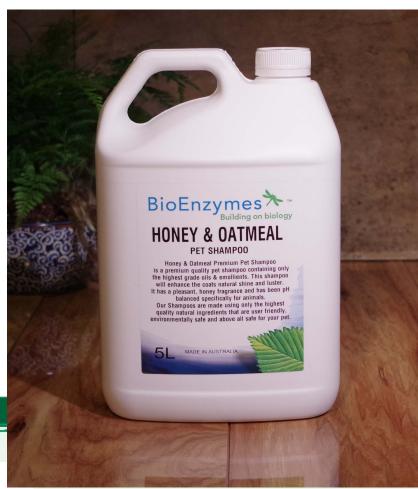

## **Honey & Oatmeal Premium Pet Shampoo**

BioEnzymes Honey & Oatmeal Premium Pet Shampoo is a premium quality pet shampoo containing only the highest grade oils & emollients.

This shampoo has a pleasant sweet fragrance and has been pH balanced specifically for animals.

Our Shampoos are made using only the highest quality natural ingredients that are user friendly, environmentally safe and above all safe for your pet.

- BioEnzymes Honey & Oatmeal Premium Pet Shampoo is a premium quality pet shampoo containing only the highest quality oils & emollients.
- An economical shampoo with a pleasant, sweet fragrance.
- · Made using only the highest quality natural ingredients
- · Very user friendly
- Totally Environmentally safe
- Has been pH balanced specifically for animals.
- Tested to be safe for your pet.

Pack sizes: 1 litre, 5 litre, 15 litre, 20 litre, 200 litre, 1000 litre

BioEnzymes Building on biology

1C 424 Bilsen Rd Geebung Brisbane, QLD 4034. Mob:0410 797 713 Ph: (07)3630 4683 email: james@bioenzymes.com.au Mail: PO Box 51 Wavell Heights QLD 4012